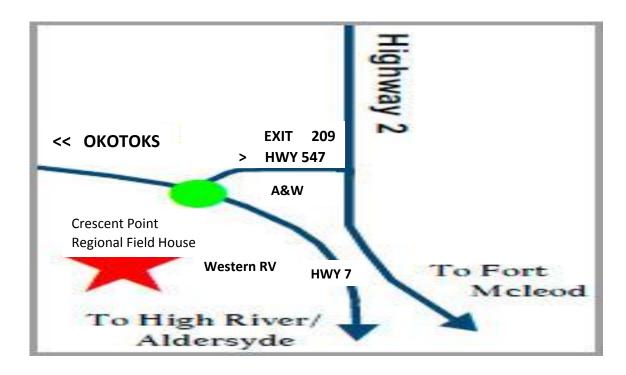

Crescent Point Regional Field House 125 Field House Drive, E. Okotoks, AB

### HOW TO FIND US