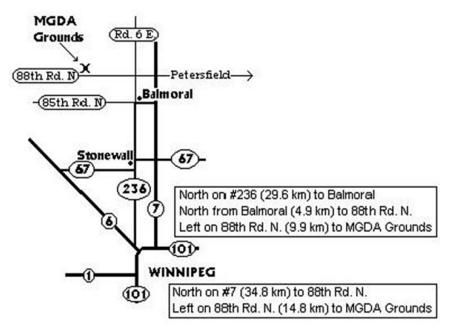

.

#### Canadian Kennel Club Non-Member Participation Fee

The non-member participation fee applies to dogs wholly owned by a resident of Canada who is not a member of the CKC. It is not applicable to CKC members or dogs co-owned with a CKC member. For the title to be awarded, the non-member will have a choice to either become a CKC member or pay the non-member participation fee. Failure to comply within 30 days of notification will cause all awards and titles to be cancelled.

#### GROUNDS

MGDA Grounds are located north of Balmoral. Travel north on Hwy # 7 for 34.8 km to 88th Rd N. Turn left on 88th Rd N. and travel 14.8 km west until you reach the MGDA grounds which are located on the north side of the road. For more information about MGDA grounds access https://www.manitobagundog.com





# OFFICIAL ENTRY FORM (Working Certificate) RIVER CITY LABRADOR ENTHUSIASTS

Wednesday, August 16, 2023

Manitoba Gun Dog Association Grounds, 88th Road N., Balmoral, Manitoba Working Certificate \$40.00 per dog/test Working Certificate Intermediate \$45.00 per dog/test

Working Certificate Excellent \$50.00 per dog/test

Mail entries to: Larry Lewarton, Test Secretary, 46 Sunny Hills Road, Winnipeg, MB, R2G 2X8 or Email entries and e-transfers to: larrylewarton@hotmail.com

| TCN Fee                      | \$                                                          | Total Encl                                                               | osed <u></u> \$