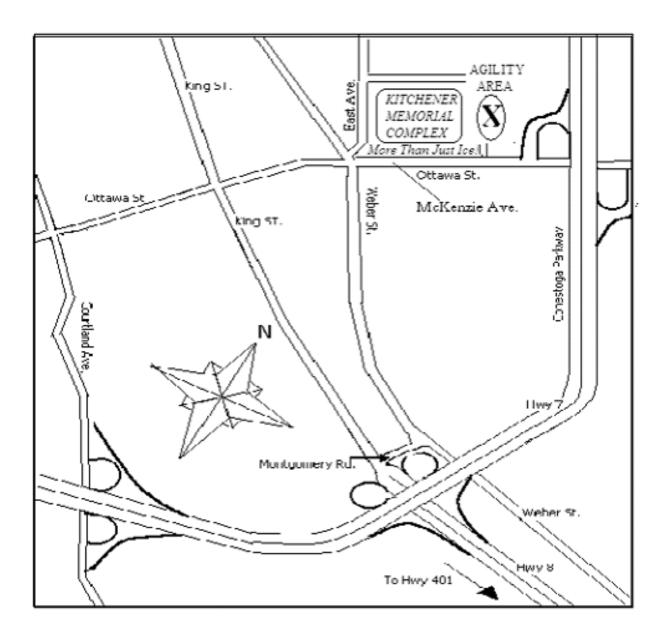

# **JUDGING SCHEDULE**

K-W KENNEL CLUB RALLY TRIALS MONDAY, MAY 20, 2024

KITCHENER MEMORIAL AUDITORIUM COMPLEX Kinsmen & Kiwanis Arenas 400 East Venue, Kitchener ON