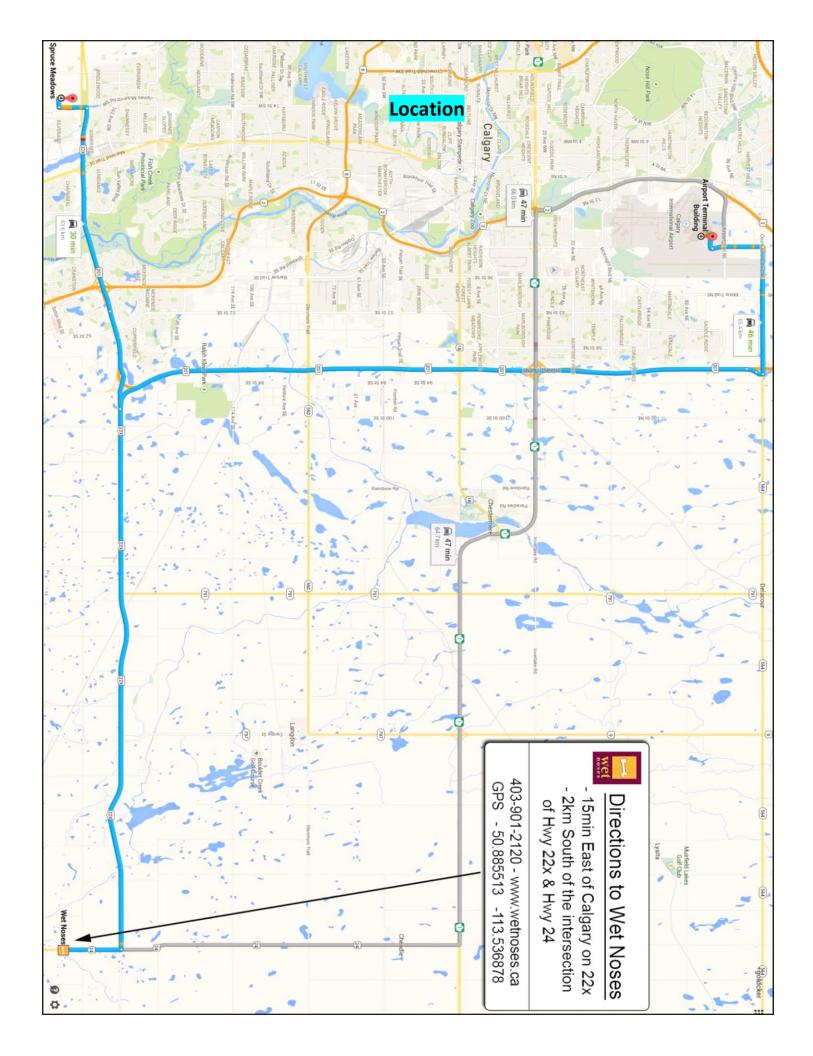

### **Rocky Mountain Working Herding Club of Alberta**

FOUR ALL BREED OBEDIENCE TRIALS and FOUR ALL BREED RALLY OBEDIENCE TRIALS

Thursday July 15, 2021 & Friday July 16, 2021

Wet Noses Bed and Biscuit (near Calgary)
223042 Highway 24 (#324)
Carseland, AB