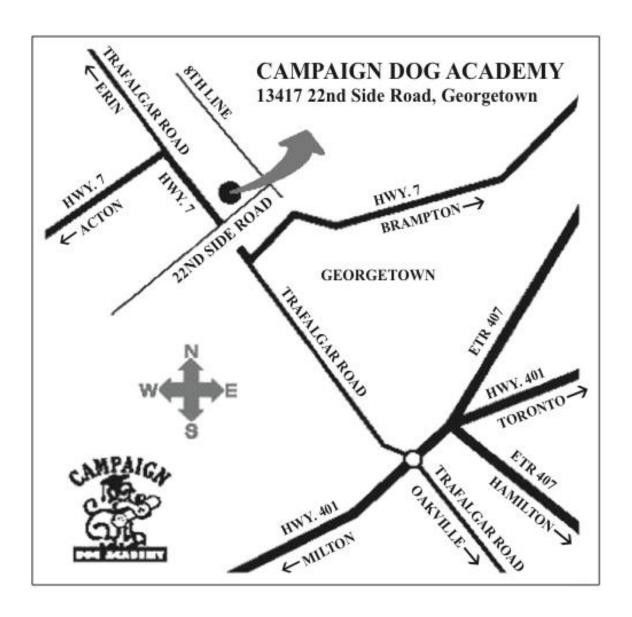

#### **DIRECTIONS TO TRIAL VENUE**

#### From Hwy. 401 (Eastbound or Westbound):

Take Trafalgar Rd. (Exit 328) north to Hwy. 7

Turn left at Hwy. 7

Turn right at first set of stoplights (22nd Side Road). Gas station with Tim Horton's is on the northeast corner.

The trial venue is on the left (north) side with "horse stable" wood fences.

From Hwy. 407: Exit onto Hwy. 401 West and follow the above instructions.