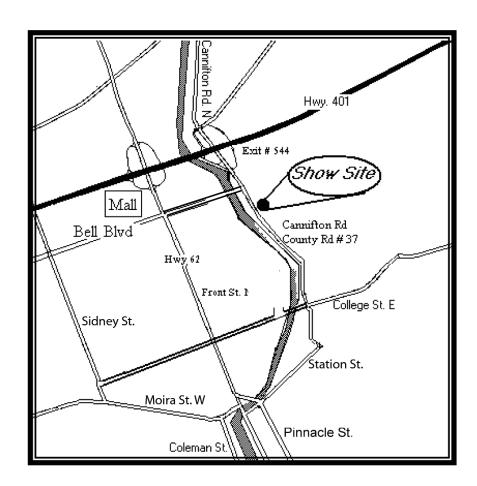

## Sunday, OCTOBER 24, 2021

(Booster for Labrador Retrievers)

WALLY DEVER ARENA
QUINTE SPORTS AND WELLNESS CENTRE
265 Cannifton Road, Belleville, ON K8N 4V8

These Shows held under the Canadian Kennel Club Rules • Unbenched - Indoors

#### **Belleville & District Kennel Club**

Quinte Sports and Wellness Centre, 265 Cannifton Road Belleville ON K8N 4V8

#### **Comfort Inn Belleville**

200 N Park St, Belleville, ON K8P 2Y9 (613) 966-7703

Main Building fully renovated and is non-smoking

MAP

PLEASE ABIDE BY THE NO SMOKING RULES OF THE ARENA Please co-operate in keeping these grounds tidy!