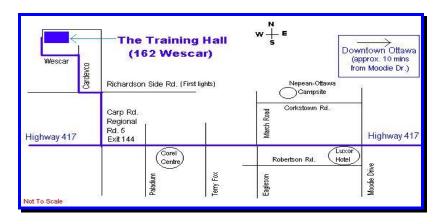

aws 4 Thought student with the **HIGHEST SCORE** from the regular classes **on SATURDAY from either Trial**.
- A Rosette will be awarded for EACH NEW TITLE EARNED

Note – Entrants in Pre-Novice, Novice C and Novice Intermediate are not eligible for High in Trial, High Scoring Poodle, etc.

#### MOTELS ACCEPTING DOGS

| Comfort Inn, 222 Hearst Way, Kanata            | (613) 592-2200 |
|------------------------------------------------|----------------|
| Bel-Air Motel, 44 Robertson Road, Nepean       | (613) 828-9181 |
| Days Inn Ottawa West, 350 Moodie Drive, Nepean | (613) 726-1717 |

Please verify acceptance of dogs in rooms when making reservations at the motels/hotels listed. For additional accommodation listings, check <u>www.petswelcome.com</u>.

#### HOW TO GET TO THE TRAINING HALL



#### JUDGING ASSIGNMENTS

#### Limited Entry Obedience – limited to 7 hours of judging per judge

#### Saturday

| <b>Trial 37</b><br>Lisa Day       | All Obedience Classes |
|-----------------------------------|-----------------------|
| Trial 38<br>Marie-Joanne Cloutier | All Obedience Classes |
| Sunday                            |                       |

Trial 39 Lisa Day

Trial 40 Marie-Joanne Cloutier

All Obedience Classes

All Obedience Classes

#### **OBEDIENCE CLASSES OFFERED**

Saturday/Sunday, All Trials

All Regular Classes

#### ENTRY FEES

| Regular Entry, each dog per run                                                    | \$30.00 |  |  |
|------------------------------------------------------------------------------------|---------|--|--|
| Day of Trial Entry (CASH ONL