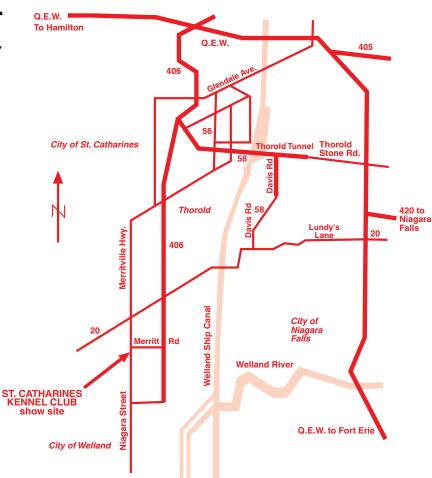

#### NIAGARA REGIONAL EXHIBITION

1100 Niagara Street, Welland, Ontario (45 minutes from Buffalo and 90 minutes from Toronto)

These Shows Held Under The Canadian Kennel Club Rules • Unbenched • Outdoors