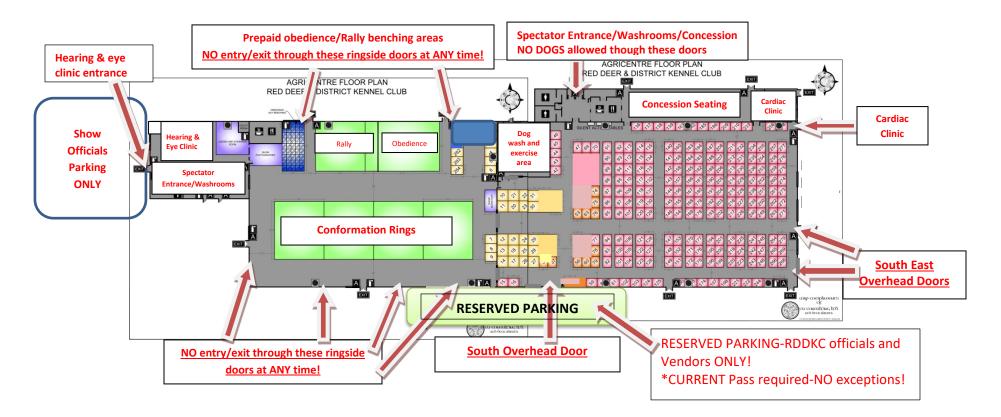

| Building Hours                                                                                                                                                                                                                                                                                                                                                                                                                                                                                            | Parking                                                                                                                                                                                                                                                                                                                       | Important Info                                                                                                                                                                                                                                                         |
|-----------------------------------------------------------------------------------------------------------------------------------------------------------------------------------------------------------------------------------------------------------------------------------------------------------------------------------------------------------------------------------------------------------------------------------------------------------------------------------------------------------|-------------------------------------------------------------------------------------------------------------------------------------------------------------------------------------------------------------------------------------------------------------------------------------------------------------------------------|------------------------------------------------------------------------------------------------------------------------------------------------------------------------------------------------------------------------------------------------------------------------|
| The Show building will be open starting on Thursday Nov 2 at 4pm                                                                                                                                                                                                                                                                                                                                                                                                                                          | Parking Passes are available and may be purchased at the entry                                                                                                                                                                                                                                                                | Conformation approximately 25 per dogs per hour, Rally-O 15                                                                                                                                                                                                            |
| for unreserved and small Reserved benching. (see next page for full                                                                                                                                                                                                                                                                                                                                                                                                                                       | gates at the Westerner grounds. \$12.00 for all 3 days for regular                                                                                                                                                                                                                                                            | hours an hour & Obedience is class dependant.                                                                                                                                                                                                                          |
| Information and times)<br>Please see the map for time that you will be allowed in to set up.<br>Friday – Sunday the building will be open from 6am – 11pm                                                                                                                                                                                                                                                                                                                                                 | sized vehicles or \$5.00 per day. Oversized units will be charged<br>according to the number of stalls they require. Please obey<br>posted parking signs on the Westerner Grounds. The RDDKC will<br>not be responsible for parking tickets incurred by exhibitors who                                                        | Judges will not wait for any dog holding up classes. Owners or<br>Agents alone are responsible for the presence of their dogs in the<br>judging ring. Groups and Best in Show will be announced. GROUP<br>JUDGING – one group at a time, group judging may not be held |
| Wristbands                                                                                                                                                                                                                                                                                                                                                                                                                                                                                                | illegally park in fire lanes or other areas. ** STRICTLY ENFORCED                                                                                                                                                                                                                                                             | up for Puppy, Baby Puppy, Veteran or Brace groups.                                                                                                                                                                                                                     |
| Starting on Thursday from 4:00 PM, please come to the Show                                                                                                                                                                                                                                                                                                                                                                                                                                                | ** Absolutely NO RV's will be allowed to park on the South side of                                                                                                                                                                                                                                                            |                                                                                                                                                                                                                                                                        |
| Secretary desk (located on the East side of the Conformation rings)                                                                                                                                                                                                                                                                                                                                                                                                                                       | the building. This area is reserved for Reserved for Handlers,                                                                                                                                                                                                                                                                |                                                                                                                                                                                                                                                                        |
| to pick-up your wristbands. Exhibitors will be given two wristbands                                                                                                                                                                                                                                                                                                                                                                                                                                       | Show Officials and Exhibitors day parking only.                                                                                                                                                                                                                                                                               | ALL Exhibitors leaving dogs unattended in the building must                                                                                                                                                                                                            |
| each. These will allow you to come and go as you please all<br>weekend from the show building, and it is mandatory that you<br>wear them. Volunteers at the doors and throughout the building<br>will be asking to see them, please be kind to them. Paid spectators<br>will receive a different wristband each day of a different color.<br>Should you observe a spectator without one, kindly refer them to<br>the entry doors to pay for and receive a wristband. Thank you –<br>RDDKC Show Committee. | <u>Unreserved Benching</u><br>ALL reserved Benching was sold out – so the unreserved benching<br>will be in high demand. Please only take what you need. RDDKC<br>reserves the right to make room to ensure everyone has<br>adequate space. The RDDKC reserves the right to limit x-pens in<br>unreserved benching if needed. | leave a name and phone number for where they can be reached<br>in case of emergency. Please mark EACH crate with this<br>information.                                                                                                                                  |

2 pm – South-East overhead doors: Large (4-6 + spaces) reserved setups

4 pm – South East overhead doors: All other benching (reserved & non reserved)

If you enter the building and set up/save spaces **prior** to these times, you will be removed. Anyone verbally abusing show volunteers will be immediately removed from the show premises.

The large overhead doors will only be opened as needed, starting at the above times on Thursday for setup, until approximately 5 pm. They will then be locked and not opened again until after completion of Best In Show Sunday afternoon.

**NEW!!!** 

If you require RV parking you must contact the Westerner Campground at 403-352-8801, and pay through them. Please do not ask them where you

should park, read these comments. There will be NO RVs allowed to park next to the building at all. <u>RVs MUST be parked in the parking lot across from the show building, on</u> <u>the North side</u> (near the shower buildings). If you park alongside the show building, the Westerner will have you moved/towed. If in doubt where you should park, please find a show official to help you.