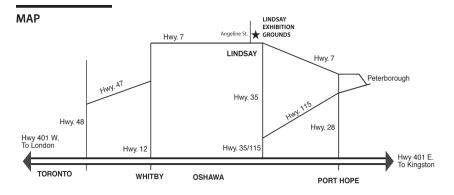

**Directions to Lindsay Central Exhibition Fairgrounds:** The entrance to the Lindsay Central Exhibition Fairgrounds is located at 354 Angeline Street South in Lindsay, Ontario.

**From Highway 401:** Go east or west on Highway 401 to Highway 35/115 exit. Take Highway 35/115 north to the Highway 35 exit, to Lindsay. Turn left (west) onto Highway 7, just south of Lindsay. Turn right onto Angeline Street/County Rd. 4 (first traffic light). Turn right into the Fairgrounds

From Peterborough: Go west on Highway 7 through Omemee to Lindsay. Turn right onto Angeline Street/County Road 4 (third traffic light). Turn right into the Fairgrounds. See www.lindsayex.com