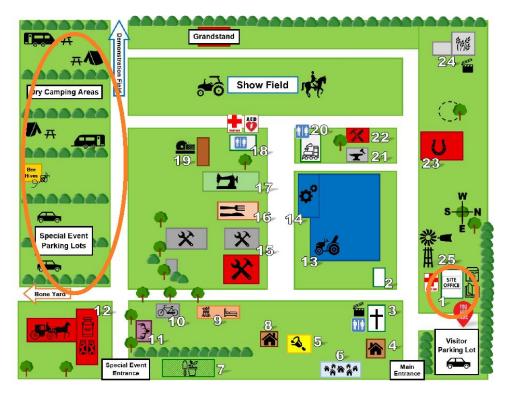

## SITE MAP

- 1- Snyder House
- 2- General Store
- 3- Jumbo Valley Knox Presbyterian Church
- 4- Andrews Cabin
- 5- Ashvale School
- 6- Crystal Village
- 7- Victory Garden
- 8- Cyr Cabin
- 9- Threshing Camp
- 10- Bicycle Shop
- 11- Trappers Cabin
- 12- Zoeteman Vogelaar Barn

- 13- Main Display
- 14- Stationary Engines
- 15- Allan Reed Shop & Gifford's Shop
- 16- Concession
- 17- Heritage Display Building
- 18- Summerview Hall
- 19- Sawmill
- 20- Heritage Station
- 21- Blacksmith Shop
- 22- Woodworking Shop
- 23- Doukhobor Barn
- 24- Grain Elevator