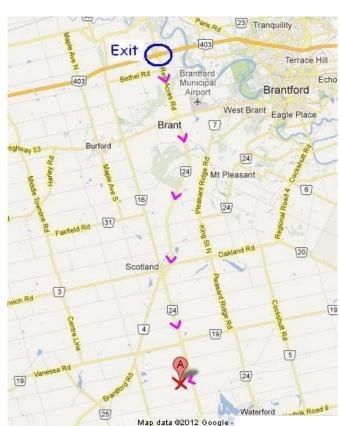

#### **Directions to THE POODLE FARM**

Google Maps listed -

The Poodle Farm

- Take 401 east towards Toronto
- Merge onto Hwy 403 E via exit 235, toward Brantford/Hamilton/Niagara Falls
- Take the Rest Acres Rd. South exit, exit 27, toward Simcoe
- Merge onto Hwy. 24
- Turn right onto Windham Rd. 6 to 2<sup>nd</sup> house on the left

#### **Directions from Toronto:**

- Take QEW west toward Burlington
- Keep right to take Hwy 403 W toward Hamilton/Brantford
- Take the Rest Acres Rd. South exit, exit 27, toward Simcoe
- Turn right onto Windham Rd. 6 to 2<sup>nd</sup> house one the left