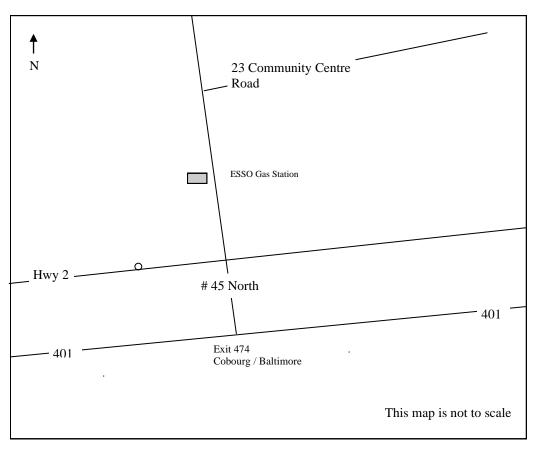

## BALTIMORE RECREATION CENTRE ARENA 23 Community Centre Road, Baltimore, ON, K0K 1C0

From Exit 474 on Hwy 401, go north 4.5 km to the Arena.

THERE WILL BE NO FOOD OR DRINK AVAILABLE FOR COMPETITORS AT THESE TRIALS