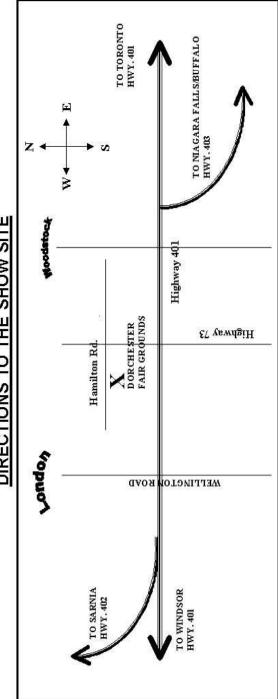

self-contained including the storage of Gray & Black water.
- Owners will abide by the placement of their trailers, motor homes and vehicles by the show superintendent or their parking designate.
- Campers arriving on Thursday should arrive AFTER 1 PM and BEFORE 9 PM -Your cooperation is appreciated.
- Camping Cost \$ 100.00 for the weekend or any part thereof, this must be paid upon arrival

# DIRECTIONS TO THE SHOW SITE

- Travelling from the west Windsor/Detroit take the 401 past London to Dorchester Rd., (exit 199)
- Travelling from Sarnia / Port Huron take the 402 to the 401 and follow the direction above.
- Travelling from the east Toronto take 401 past Ingersol to Putnam Rd. (exit # 208)
- Travelling from Niagara Falls / Buffalo take the 403 to the 401 and follow directions above.



DIRECTIONS TO THE SHOW SITE