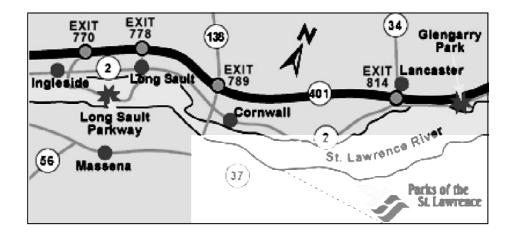

#### Long Sault Campgrounds, Woodlands Campsite, Long Sault, ON. Canada http://www.stlawrenceparks.com/lsp.htm

These Shows held under the rules of The Canadian Kennel Club (CKC) - This event held Outdoors - Unbenched & Unexamined