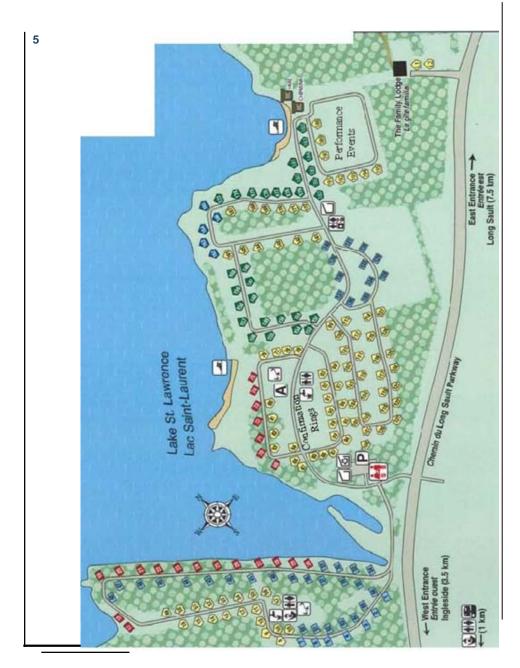

#### Long Sault Campgrounds, Woodlands Campsite, Long Sault, ON. Canada http://www.stlawrenceparks.com/lsp.htm

These Shows held under the rules of The Canadian Kennel Club (CKC) - This event held Outdoors - Unbenched & Unexamined

#### HOTELS / MOTELS / CAMPING CAMPING On Site is Permitted

Camping : NO CAMPING on Site is Available. Contact St Lawrence Parks to make camping reservations.

The following Motels/Hotels may accept dogs. Some of them may require a deposit or room-cleaning fee. Please verify acceptance of dogs in rooms when making reservations and respect Motel/Hotel property to ensure that you will be welcomed back. If you are planning on leaving your dogs crated in your room, please do not leave them alone. Some dogs have a tendency to voice their disapproval to this situation and to the other guests.