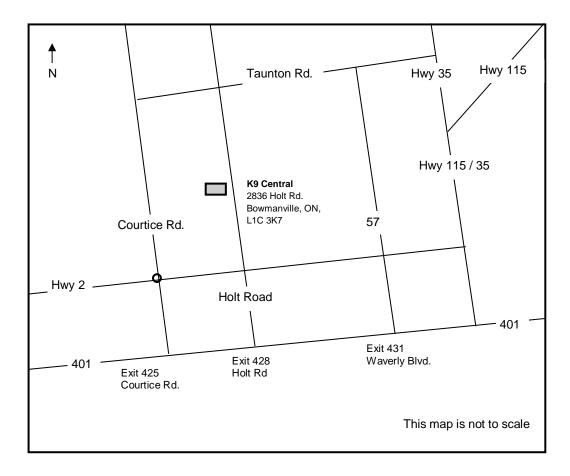

### **DIRECTIONS**

K9 CENTRAL, PET RESORT, TRAINING & SPA INC. 2836 Holt Rd. Bowmanville, ON, L1C 3K7

Girl Guides/Pathfinders and their leaders will again be providing a lunch for all competitors for \$10 per lunch.