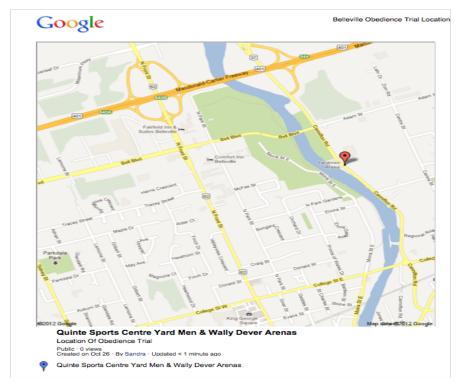

These events held under the rules of the "Canadian Kennel Club" and under the provincial and Hastings & Prince Edward Public Health COVID Regulations

Location: Quinte Sports and Wellness Centre Gymnasium 265 Cannifton Road, Belleville, ON, K8N 4V8

See Map Page 4