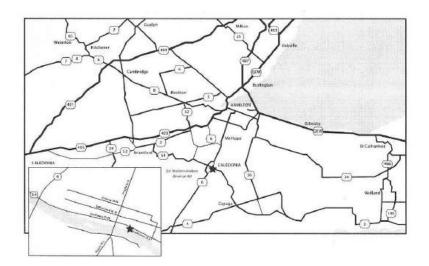

#### DIRECTIONS TO CALEDONIA

## From Toronto (via QEW):

Continue west on Queen Elizabeth Way (QEW) and merge onto Hwy. 403 West. Follow signs for Hamilton/Brantford. Exit onto Hwy. 6 South toward Caledonia/Port Dover. Stay on Hwy. 6 until Argyle Street North. Turnleft onto Caithness Street east (Hwy. 54). Show site is on the right.

## From Toronto (via 401 and notoll roads):

Heading west on Hwy. 401, merge onto Hwy. 403 (follow signs for QEW via Hwy. 403/Hamilton). Continue on Hwy. 403 (follow signs for Hamilton/Brantford). Exit onto Hwy. 6 toward Caledonia/Port Dover. Stayon Hwy. 6 until Argyle Street North. Turn left onto Caithness Street east (Hwy. 54). Show site is on the right.

#### From London/Brantford:

Continue east on Hwy. 401 toward Exit 189. Keep right onto Hwy. 403 (follow signs for Hamilton/Niagara Falls/Brantford). Take exit 41 for Garden Avenue toward Cainsville. Turn right onto Garden Ave (signs for Garden Avenue S/Cainsville). Continue onto Brant County Road for approx. 2.5 km. Turn left onto Hwy 54 (signs for County Road 54 E/ Cayuga/Caledonia). Show site is on the right.