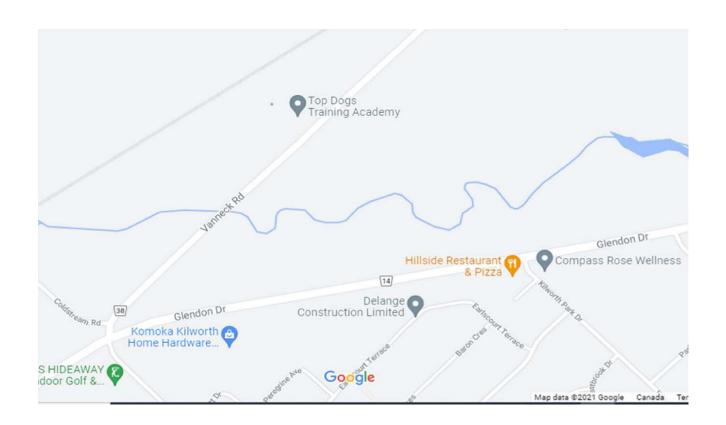

### **Directions to Komoka Top Dogs Obedience Club**

**From Toronto:** Take 401 west to 402 exit 82 (Cty Road 14 Glendon Drive/Komoka/Mt Brydges). Turn left onto 14 at stop sign. Proceed north until you get to lights at 14 and Vanneck Road (Home Hardware is on right). Turn left onto Vanneck Road. As you start up first grade it is on the left at 20215 Vanneck Road.

**From Windsor:** Take 401 East, Exit 157 Road 14 Iona Road, Melbourne, Iona. Turn left towards Melbourne on County Road 14. This will change to County Road 9. Follow through Melbourne, second road is Glendon Drive. Turn Right onto Glendon Drive and follow through Mount Brydges and Komoka until you get to lights at Glendon Drive and Vanneck Road, Turn left onto Vanneck Road. As you start up first hill it is on the left at 20215 Vanneck Road.

**From North:** Take Vanneck Road South to 20215 Vanneck Road. Facility is on your right as you descend hill.