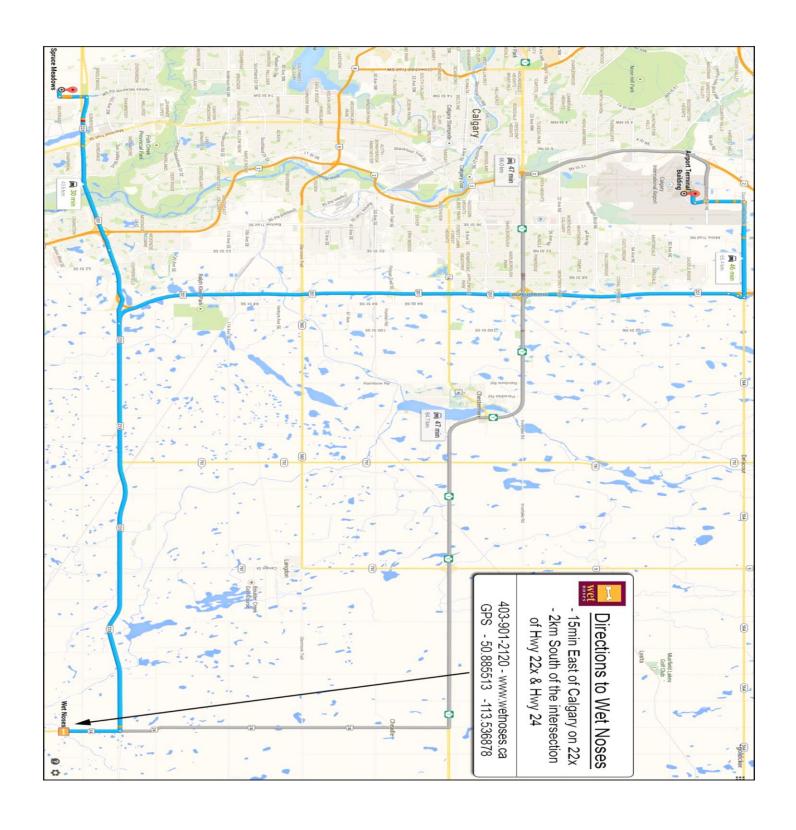

# **Location & Facility**

Go to www.wetnoses.ca and click on CONTACT for map and directions. Look for the large Wet Noses Sign visible in the driveway from highway 24 just before the canal bridge. Wet Noses is a 50-acre K9 Exclusive Facility.