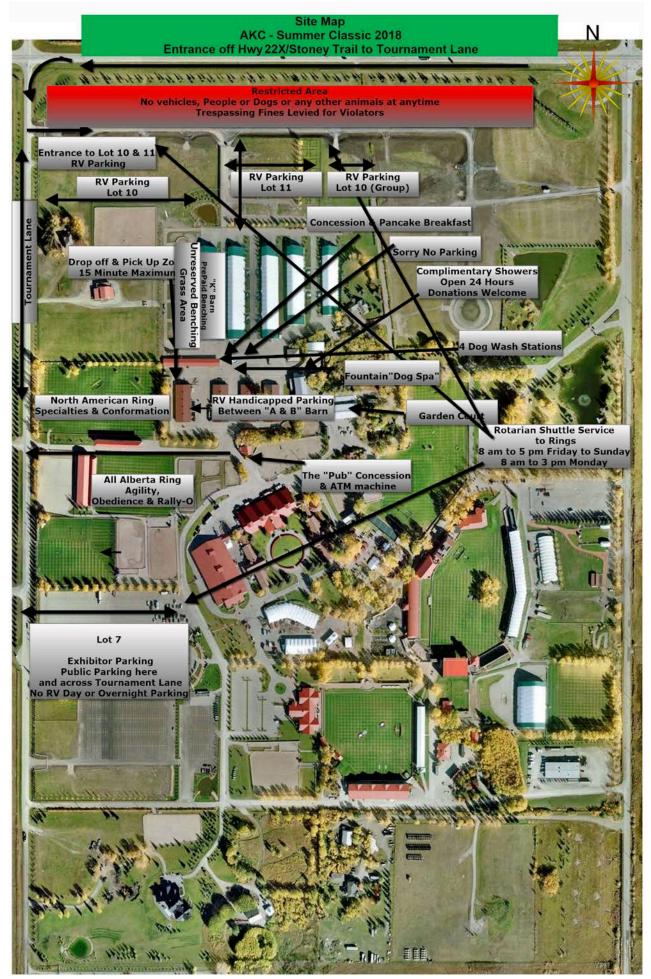

### Precincts of the Summer Classic Show

North American Ring; All Alberta Ring; K-Barn; Lots 7 & 8 only, Lots 10 & 11 only; Handicap R.V. parking between A & B Barns; the area surrounding the horse wash bays. No connection roads and/or pathways are included.