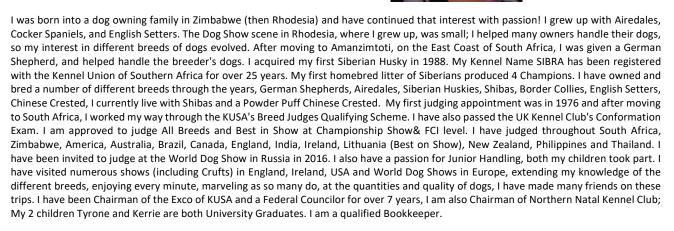

Lois Wilson South Africa

I was born into a dog owning family in Zimbabwe (then Rhodesia) and have continued that interest with passion! I grew up with Airedales, Cocker Spaniels, and English Setters. The Dog Show scene in Rhodesia, where I grew up, was small; I helped many owners handle their dogs, so my interest in different breeds of dogs evolved. After moving to Amanzimtoti, on the East Coast of South Africa, I was given a German Shepherd, and helped handle the breeder's dogs. I acquired my first Siberian Husky in 1988. My Kennel Name SIBRA has been registered with the Kennel Union of Southern Africa for over 25 years. My first homebred litter of Siberians produced 4 Champions. I have owned and bred a number of different breeds through the years, German Shepherds, Airedales, Siberian Huskies, Shibas, Border Collies, English Setters, Chinese Crested, I currently live with Shibas and a Powder Puff Chinese Crested. My first judging appointment was in 1976 and after moving to South Africa, I worked my way through the KUSA's Breed Judges Qualifying Scheme. I have also passed the UK Kennel Club's Conformation Exam. I am approved to judge All Breeds and Best in Show at Championship Show& FCI level. I have judged throughout South Africa, Zimbabwe, America, Australia, Brazil, Canada, England, India, Ireland, Lithuania (Best on Show), New Zealand, Philippines and Thailand. I have been invited to judge at the World Dog Show in Russia in 2016. I also have a passion for Junior Handling, both my children took part. I have visited numerous shows (including Crufts) in England, Ireland, USA and World Dog Shows in Europe, extending my knowledge of the different breeds, enjoying every minute, marveling as so many do, at the quantities and quality of dogs, I have made many friends on these trips. I have been Chairman of the Exco of KUSA and a Federal Councilor for over 7 years, I am also Chairman of Northern Natal Kennel Club; My 2 children Tyrone and Kerrie are both University Graduates. I am a qualified Bookkeeper.