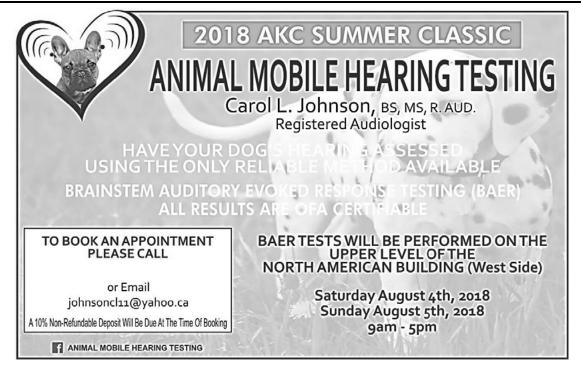

) if applicable

Exam is done 20 to 30 minutes after dilating drops are placed on eyes

# **Echocardiogram with Color Flow Doppler Breed Screen Clinic**

With Board-Certified Cardiologist, Dr. Luis Braz-Ruivo DVM, DVSc, ACVIM (Ca) August 4 & 5, 2018

Open To Purebred Registered Dogs of All Breeds

Location: North American Ring Viewing Building, Spruce Meadows, 18011 Spruce Meadows Way SE, Calgary, Alberta, T2J 5G5

Echo Cost: \$225.00 per dog prior to/on the registration deadline.

<u>For more information please contact:</u> Cindy Thomas / Karen LeJeune 229 - 5029 34 Street, Red Deer, AB. T4N 0P4 <u>drluisbrazruivoab@gmail.com</u> Cindy's Phone: 403-316-9848 / Karen's Phone: 403-318-3358

Also check out Health Clinics under Prairies on the Canuck Dogs website at http://www.canuckdogs.com





# ALL TERRIER CLUB OF ALBERTA

44th Regional Specialty Championship Show And Sweepstakes For All Dogs in Group Four

> Dedicated to Sheila Scott Friday August 3, 2018

# **Official Premium List**

### **Club Officers:**

President: Lana Campbell Vice-President: Janine Heiderich Show Chairperson: Lana Campbell Secretary: Cheryl Werner Treasurer: June Fraser Chief Ring Steward: Jill Jenkins

**Conformation Show Committee:** 

Advertising: Dick Vathje Ribbons: Becky Kinsey BBQ Chairperson: Cheryl Werner/June Fraser Fundraising: Lana Campbell/Cheryl Werner Show Superintendent: Wendy Hamilton-Petkau Box 72042, D167, RPO Glenmore Landing, Calgary, AB T2V 5H9

# SPECIALTY JUDGE: Pamela Bruce

314 The Kingsway, Suite 6, Toronto, ON, M9A 3V2

**ASSIGNMENT:** All Regular, Unofficial and Non-Regu