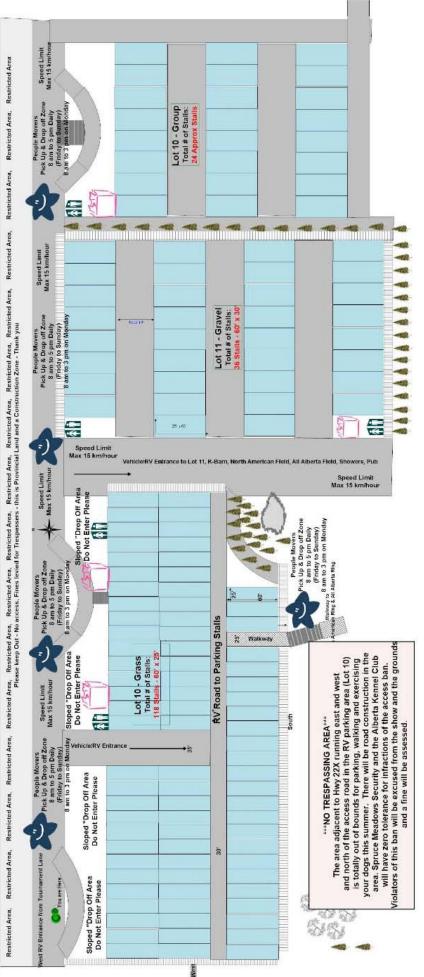

### Precincts of the Summer Classic Show

North American Ring; All Alberta Ring; K-Barn; Lots 7 & 8 only, Lots 10 & 11 only; Handicap R.V. parking between A & B Barns; the area surrounding the horse wash bays. No connection roads and/or pathways are included.