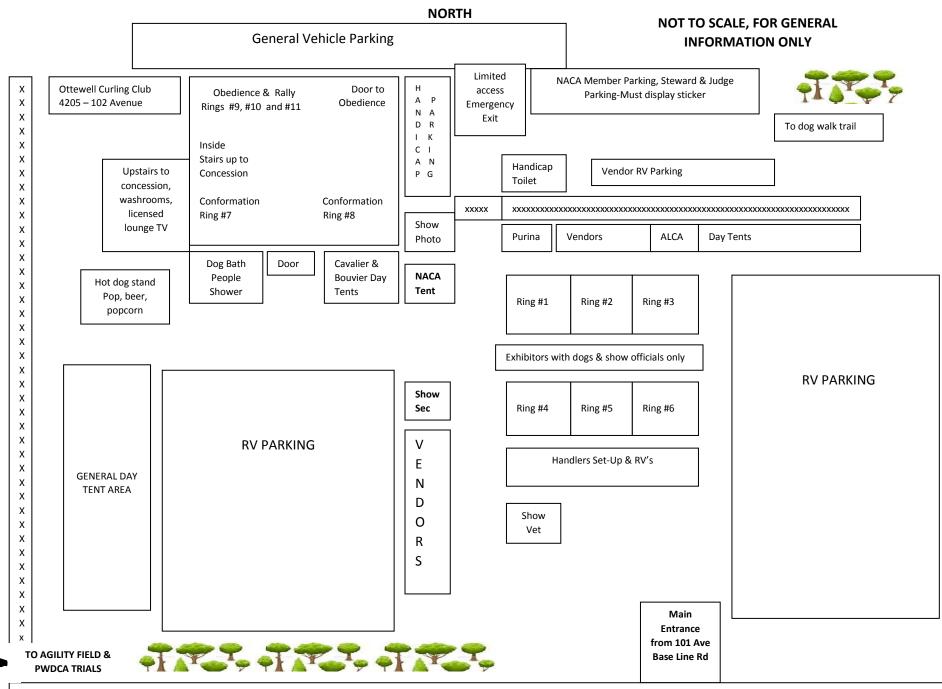

#### **DIRECTIONS TO THE SHOW SITE:**

<u>Please Note:</u> If you haven't been to our Ottewell site before and are bringing an RV – DO NOT GPS the address! See directions which follow. The city address will take you through a residential neighbourhood with no access to general RV Parking. Directions to the show site: Google or Garmin main hub: 50<sup>th</sup> Street and 101 Avenue (Also called Baseline Road).

All RV's must enter at the access off 101 Avenue (Baseline Road). **<u>RV PARKING</u> – From South** – Follow Gateway Blvd. North to Whitemud Drive, then East to exit 50<sup>th</sup> Street North (up off Ramp, Turn Left) Continue on 50<sup>th</sup> Street to 101 Avenue, Turn Right at 101 and \*\*\*then Left at the first traffic lights. From North or West – Yellowhead Trail, exit on Wayne Gretzky Drive South to 101 Avenue, then Left past 50<sup>th</sup> Street and Left at the next traffic lights. From East: Yellowhead Trail exit 17<sup>th</sup> Street South to 101 Avenue, Turn Right, Continue on 101 Avenue Past ESSO Strathcona refinery and turn Right at first lights past refinery (Tiger Goldstick Park Sign) <u>Vehicle Parking & Handicapped Parking</u> – at 50<sup>th</sup> Street and Baseline Road go North past little strip mall, turn RIGHT at the big steel post, Continue turning Right at intersections until you come to the curling building.

#### IMPORTANT!!! IMPORTANT!!! IMPORTANT!!! PLEASE READ!

All exhibitors parking RV's or benching in day tents will be identified by spot AFTER set-up in order that we will be able to identify those who do not leave their spot as clean as it was when they came. Last year our few overly exhausted club members had some disgusting!! messes to clean up and will not tolerate this disrespect again. Those who do not comply will not be welcomed back to future shows and trials.

<u>RV's AT THIS SHOW</u>: Once again we have a large number of RV's at this show, and because of VERY strict City of Edmonton and City Fire Marshall regulations – <u>IT IS ABSOLUTELY MANDATORY THAT YOU FOLLOW THE INSTRUCTIONS OF THE RV PARKING</u> <u>PERSONNEL</u>!!! Failure to do so will result in expulsion from the show and future NACA shows. NO EXCEPTIONS!

DRIVING OF ANY VEHICLES ON THE GROUNDS DURING SHOW HOURS IS PROHIBITED!!

#### ALL EXHIBITOR RV'S MUST ENTER ON THE SOUTH SIDE OF THE SHOW GROUNDS OFF BASELINE ROAD - DO NOT COME THROUGH THE

#### RESIDENTIAL AREA!!! EXCEPTION\*\* - \*\*THOSE WHO HAVE BOOKED/PAID FOR HANDICAPPED RV SPOTS

#### RV Parking will commence at 3:00pm.

You are welcome to line up at the gate prior to 3pm, but you will not be parked before 3:00 *unless* the WHOLE show is set up earlier. If you see RV's on the grounds, they are NACA members and volunteers who are setting up the show, or **COMMERCIAL BOOTHS** which will be let in at noon.

All RV spots must have been booked in advance – all spaces have been filled and there is no room got for those who did not prebook. If you did not reserve and pay for a spot please check Edmonton and Sherwood Park campgrounds. There is a Walmart in the neighbourhood.

**<u>TENT CITY</u>** – If you reserved and paid for a tent spot please check in with the parking people at the gate who will direct you to the day tent area. If you did not reserve a spot please park your vehicle and look for a spot on the berms or around the fence edges.

**DAY VEHICLE PARKING** – Due to the large entry we are expecting that day parking is going to be tight. Please arrive plenty of time before your judging in order to find a parking place. Please park where directed. If parking to the south of the field is full, please go around to the North of the building and park on the residential streets. Do not block driveways or park in no Parking zones – by-law officers WILL be out writing tickets.

HANDICAPPED PARKING – At the front of the building, limited number. You MUST have pre-booked and must display a VALID handicap sticker

WARM WATER DOG BATH AND HUMAN SHOWER - are located at the cement pad behind the building

CONCESSION IN THE BUILDING & OUTDOOR HOTDOG STAND – (next to building) with hotdogs, chips, beer and pop.

#### LICENSED LOUNGE WITH BIG SCREEN TV - upstairs in the building

**NACA JUNIOR HANDLING** – Conformation and Obedience Junior Handling will be held on Saturday during the lunch break. Juniors register at the NACA TENT on Saturday morning starting at 10:00 until 11:30. \$2.00 fee