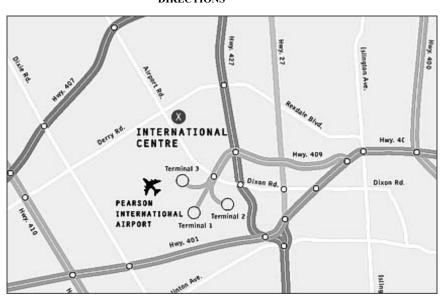

Location: International Centre 6900 Airport Road, Mississauga ON L4V 1E8

See Map Page 4

#### DIRECTIONS

#### **DIRECTIONS**

### QEW (Travelling EAST)

- 1. Take QEW EAST to Hwy. 427 NORTH.
- 2. Follow Hwy. 427 NORTH and exit at Dixon Road.
- 3. Turn LEFT at the traffic lights at Dixon Road.
- 4. Follow Dixon Road (which becomes Airport Road) for approximately 4 kilometers.
- 5. The International Centre will be located on your RIGHT.

#### GARDINER EXPRESSWAY (Travelling WEST)

- 1. Take GARDINER WEST to Hwy. 427 NORTH.
- 2. Follow Hwy. 427 NORTH and exit at Dixon Road.
- 3. Turn LEFT at the traffic lights at Dixon Road.
- 4. Follow Dixon Road (which becomes Airport Road) for approximately 4 kilometers.
- 5. The International Centre will be located on your RIGHT.

#### 401 (Travelling WEST)

- 1. Take 401 WEST to Hwy. 409 WEST.
- 2. Follow Hwy. 409 WEST and exit at Airport Road.
- 3. Turn RIGHT at the traffic lights at Airport Road.
- 4. Follow Airport Road for approximately 3 kilometers.
- 5. The International Centre will be located on your RIGHT.

#### 401 (Travelling EAST)

- 1. Take Hwy. 401 EAST to Hwy. 427 NORTH.
- 2. Follow Hwy. 427 NORTH and exit at Dixon Road.
- 3. Turn LEFT at the traffic lights at Dixon Road.
- 4. Follow Dixon Road (which becomes Airport Road) for approximately 4 kilometers.
- The International Centre will be located on your RIGHT.

#### 407 (Travelling EAST OR WEST)

- 1. Take Hwy. 407 EAST OR WEST and exit at Airport Road.
- 2. Turn SOUTH at the traffic lights at Airport Road.
- 3. Follow Airport Road for approximately 5 kilometers.
- 4. The International Centre will be located on your LEFT.