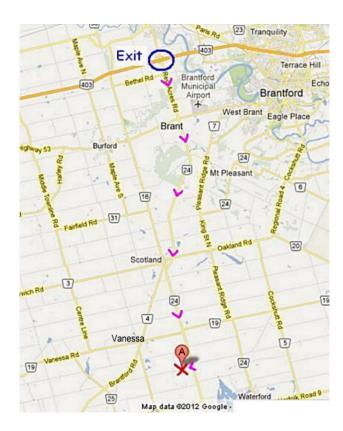

# <u>VENUE</u>: The Poodle Farm 1800 Windham Road 6 Vanessa, ON, NOE 1V0

On Site Veterinarian: Dr. Sue Wilkinson Big Creek Hospital 70 Church St. Delhi, ON