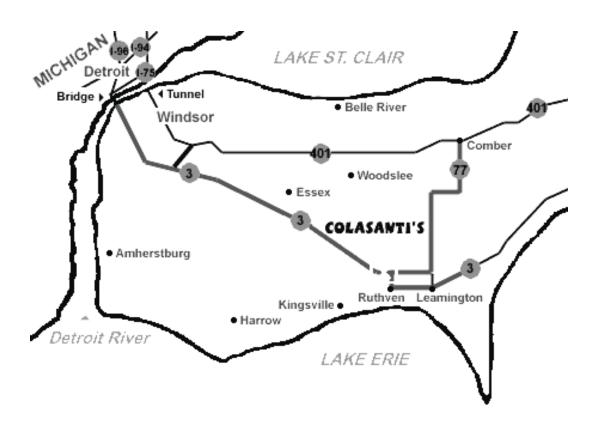

#### COLASANTI'S TROPICAL GARDENS 1550 Road 3 E, Kingsville, ON N9Y 2E5

Thursday, August 29 Mentalist/Magician (Ron Gudel) Friday, August 30 Strange Cats (music)

Draws, games, consignment table, vendors and more!