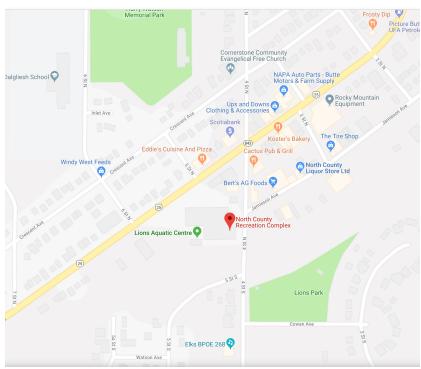

## LETHBRIDGE AND DISTRICT KENNEL CLUB

Is Hosting

FOUR LICENSED ALL-BREED OBEDIENCE TRIALS
FOUR LICENSED ALL-BREED RALLY OBEDIENCE TRIALS
(These are limited trial entries)

**APRIL 22th & 23th, 2023** 

North County Sportsplex, 108 - 4th Street N., Picture Butte, AB