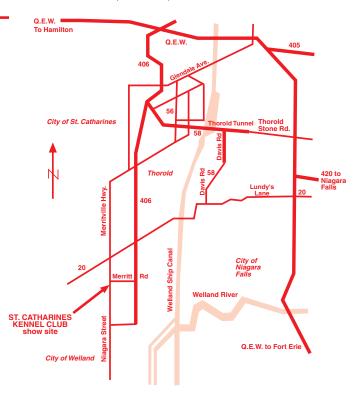

Day of Event entries accepted time permitting

NIAGARA REGIONAL EXHIBITION

1100 Niagara Street, Welland, Ontario

(45 minutes from Buffalo and 90 minutes from Toronto)

These Shows Held Under The Canadian Kennel Club Rules - Unbenched - Outdoors