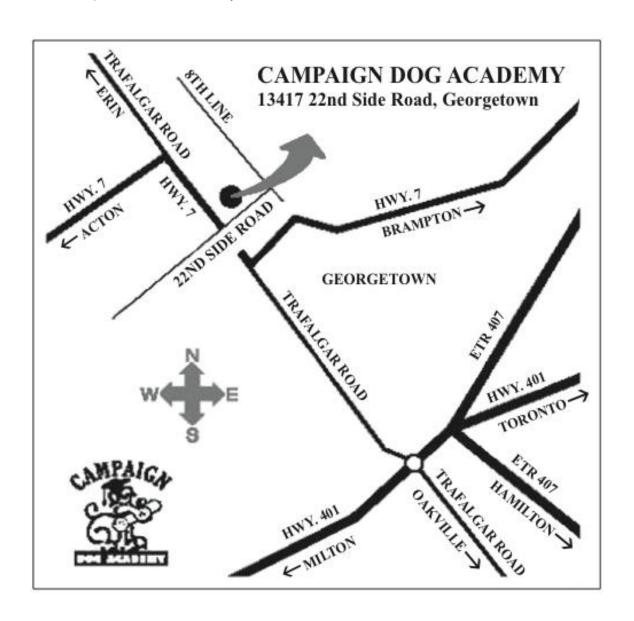

#### **DIRECTIONS TO CAMPAIGN DOG ACADEMY**

#### From Hwy. 401 (Eastbound or Westbound):

Take Trafalgar Rd. (Exit 328) north to Hwy. 7

Turn left at Hwy. 7

Turn right at first set of stoplights (22nd Side Road). Gas station with Tim Horton's is on the northeast corner.

Campaign Dog Academy is on the left (north) side with "horse stable" wood fences.

From Hwy. 407: Exit onto Hwy. 401 West and follow the above instructions.