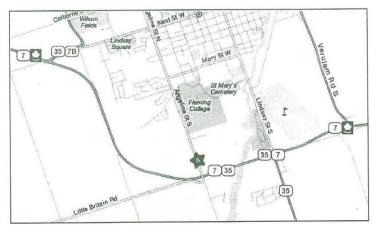

# Trillium Dog Fanciers

Friday, Saturday, Sunday
October 28, 29 & 30, 2022
3 All Breed Championship Shows

The Commonwell Mutual Building, 354 Angeline Street S., Lindsay, ON K9V 4W9