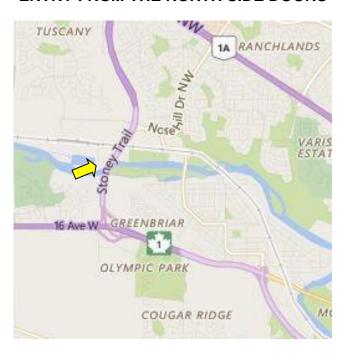

# 5525, 5575 101 Street NW, Calgary, AB T3L 1S4 PARKING ON THE NORTH AND EAST SIDE OF THE BUILDING

#### ENTRY FROM THE NORTH SIDE DOORS

- The arena is a little cool so please plan accordingly
- All dogs must be on leash outside the building and kept away from the horses.
- Please pick up after your dogs.
- There will be 2 rings, a warm up area and plenty of benching space.
- The surface will be packed down dirt so tarps or rubber backed mats may be beneficial for under your crates.