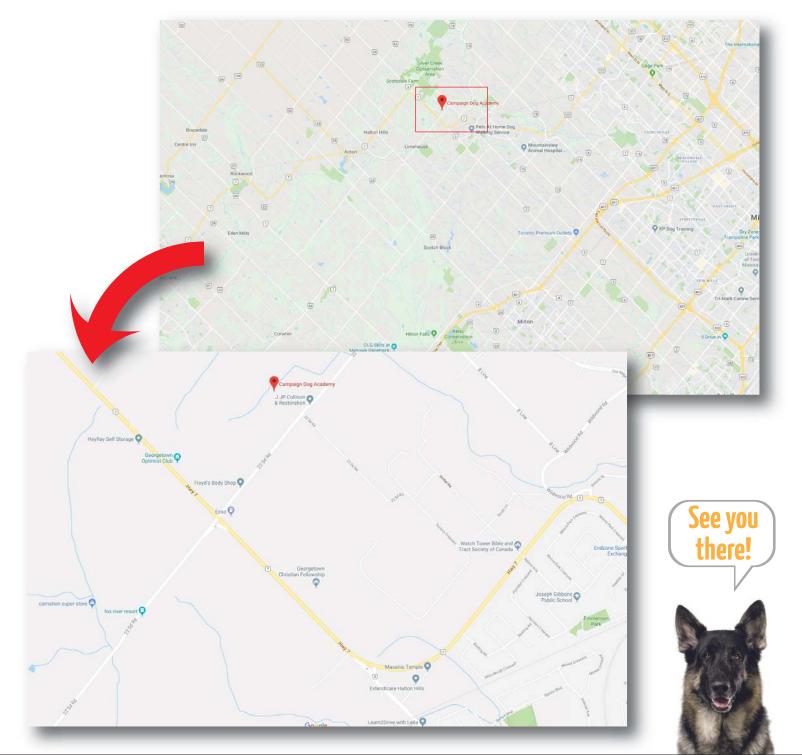

#### **DIRECTIONS TO THE TRIAL**

# **FROM HIGHWAY 401**

- Take Trafalgar Road-regional road 3 (Exit 328) north to Highway 7
- Turn left at Highway 7
- Turn right at 22nd Sideroad (1st lights; Esso station on corner)
- Campaign is on the left side, 600 m from the corner, north/east of Highway 7