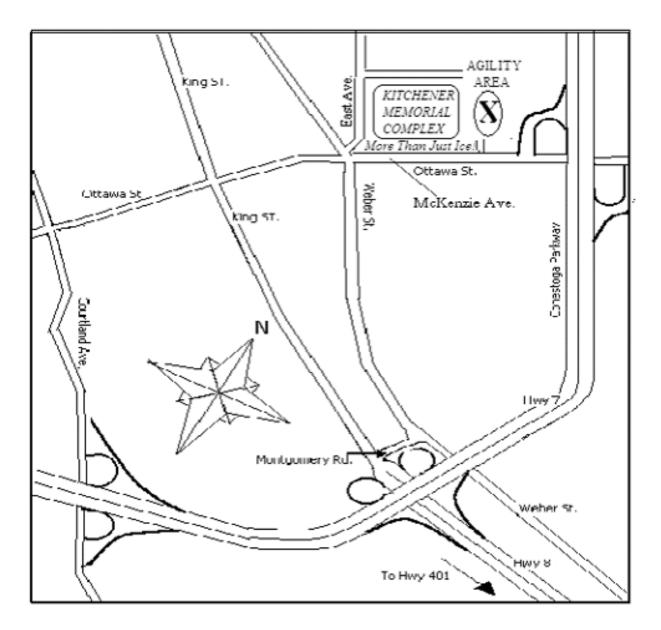

# K-W KENNEL CLUB RALLY TRIALS MONDAY, MAY 22, 2023

KITCHENER MEMORIAL AUDITORIUM COMPLEX Kinsmen & Kiwanis Arenas 400 East Venue, Kitchener ON