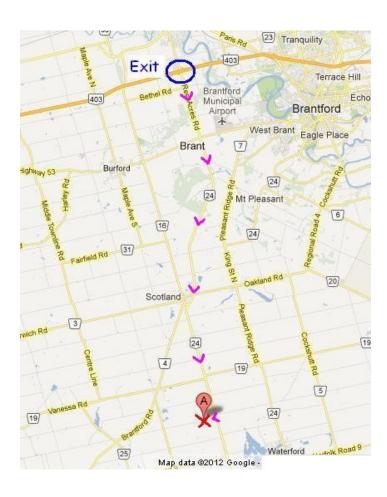

#### **Directions to THE POODLE FARM**

Google Maps listed – The Poodle Farm

#### **Directions from London:**

- Take 401 east towards Toronto
- Merge onto Hwy 403 E via exit 235, toward Brantford/Hamilton/Niagara Falls
- Take the Rest Acres Rd. South exit, exit 27, toward Simcoe
- Merge onto Hwy. 24
- Turn right onto Windham Rd. 6 to 2<sup>nd</sup> house on the left

#### **Directions from Toronto:**

- Take QEW west toward Burlington
- Keep right to take Hwy 403 W toward Hamilton/Brantford
- Take the Rest Acres Rd. South exit, exit 27, toward Simcoe
- Turn right onto Windham Rd. 6 to 2<sup>nd</sup> house one the left