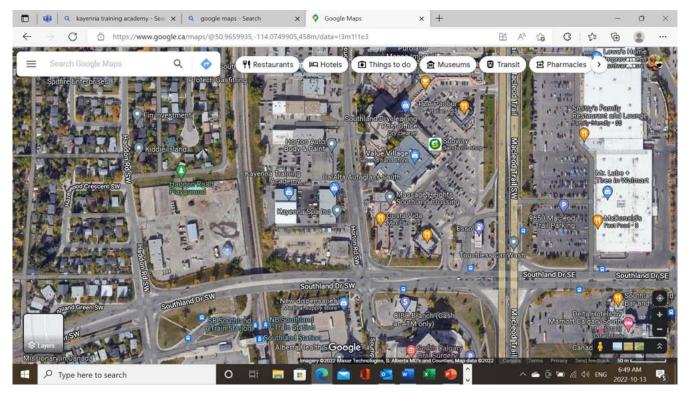

#### \*\*\* LOCATION \*\*\*

## KAYENNA TRAINING ACADEMY

9827 Horton Road SW, Calgary, AB

## Legend for above map: Building is outlined in RED, and the parking is outlined in ORANGE

- Do not park in church spots.
- Indoor shoes only.
- All dogs must be on leash.
- There will be 2 rings and benching space.
- The surface will be blue sponge matting.
- Benching for upstairs enter thru side door.