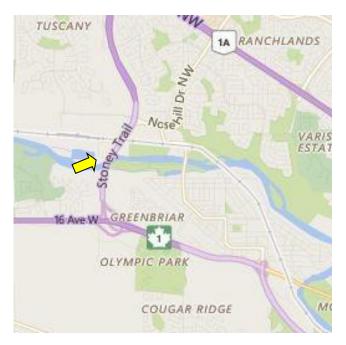

# \*\*\* LOCATION \*\*\* Fez Dome 5525, 5575 101 Street NW, Calgary, AB T3L 1S4 PARKING ON THE NORTH AND EAST SIDE OF THE BUILDING