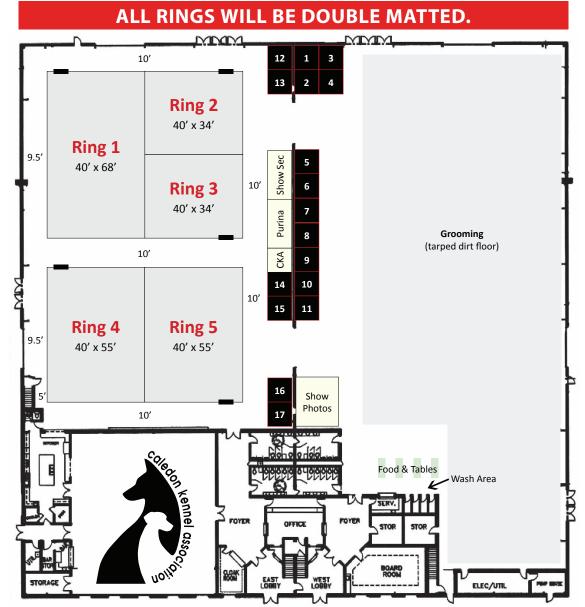

# CALEDON KENNEL ASSOCIATION

Friday, November 24, 2023 Saturday, November 25, 2023 Sunday, November 26, 2023

**ORANGEVILLE FAIRGROUNDS** 

247090 Side Road 5, Mono, ON L9W 6K5