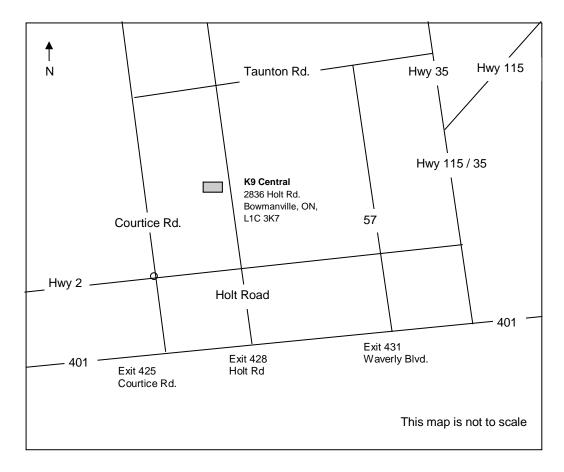

# **DIRECTIONS**

K9 CENTRAL, PET RESORT, TRAINING & SPA INC. 2836 Holt Rd. Bowmanville, ON, L1C 3K7

Girl Guides/Pathfinders and their leaders will again be providing a lunch for all competitors for \$10 per lunch.