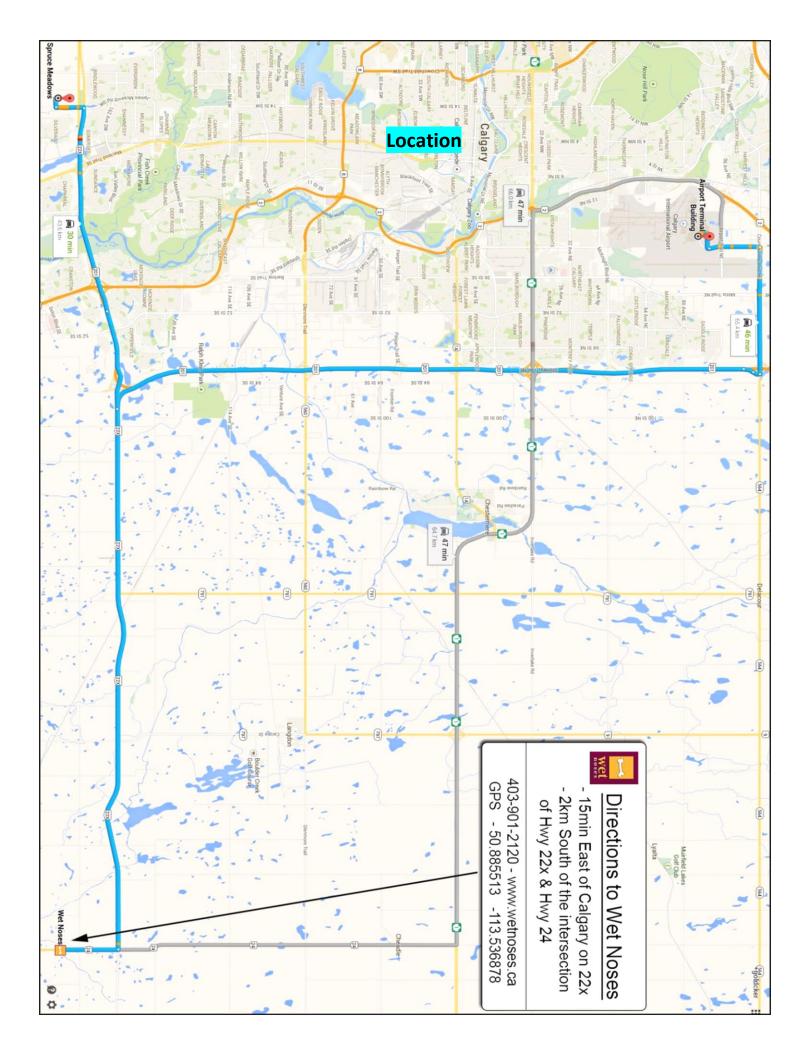

# **Rocky Mountain Working Herding Club of Alberta** TWO ALL BREED OBEDIENCE TRIALS and TWO ALL BREED RALLY OBEDIENCE TRIALS

Thursday July 11, 2024 & Friday July 12, 2024

Wet Noses Bed and Biscuit (near Calgary) 223042 Highway 24 (#324) Carseland, AB

All held at Wet Noses Bed & Biscuit near Calgary, AB

Thursday July 11 – Friday July 12 2 CKC Obedience Trials

Thursday July 11 – Friday July 12 2 CKC Rally Trials

Friday July 12 – Conformation Sanction Match (Held by Mid West Rottweiler Club)