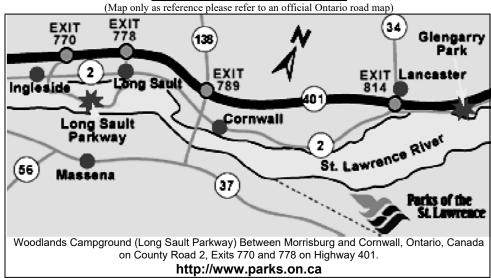

Long Sault Campgrounds, Woodlands Campsite, Long Sault, ON. Canada http://www.stlawrenceparks.com/lsp.htm

These Shows held under the rules of The Canadian Kennel Club (CKC) - This event held *Outdoors* – Unbenched & Unexamined "No cover will be provided in case of inclement weather"