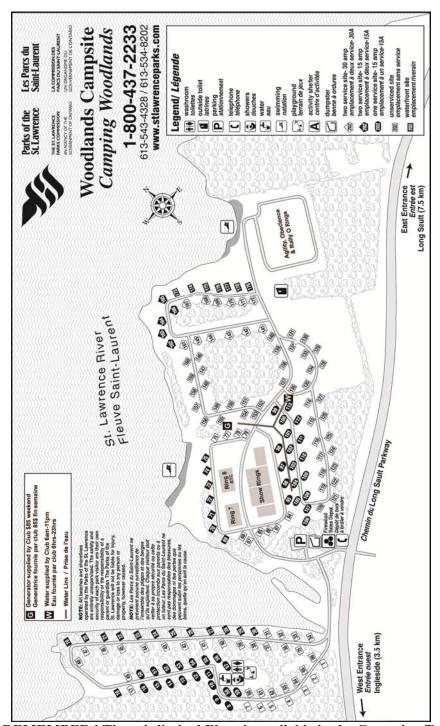

Long Sault Campgrounds, Woodlands Campsite, Long Sault, ON. Canada http://www.stlawrenceparks.com/lsp.htm

These Shows held under the rules of The Canadian Kennel Club (CKC) - This event held *Outdoors* – Unbenched & Unexamined "No cover will be provided in case of inclement weather"