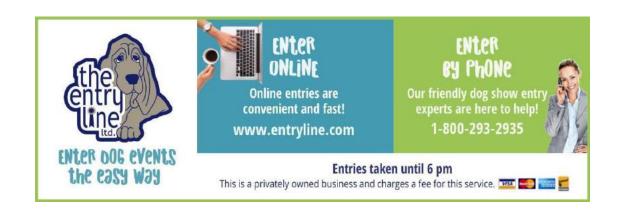

Enter by phone with the help of our friendly dog show entry experts! Call 1-800-293-2935 • Or enter online at www.entryline.com

Entries taken until 6:00 pm EST on the day of closing. MEMBERSHIP This is a privately owned business and charges a fee for this service.