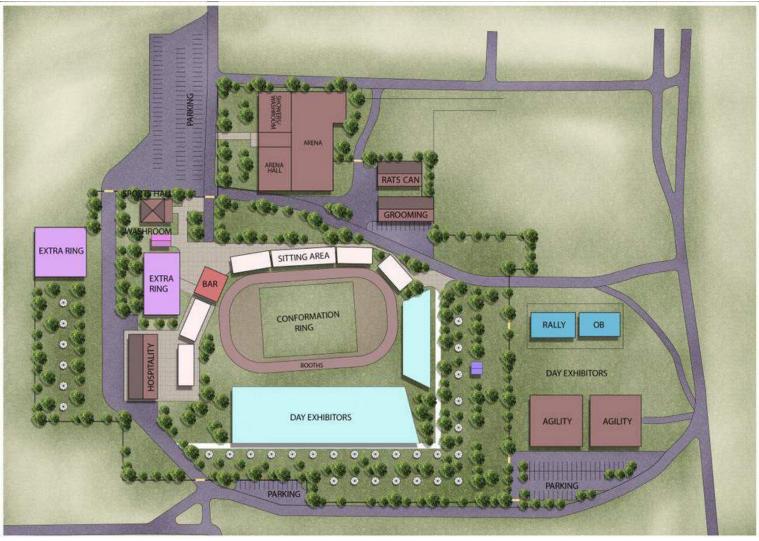

## NEW VENUE: MAXVILLE FAIRGROUNDS 35 FAIR ST, MAXVILLE, ON K0C 1T0

These Shows held under the rules of The Canadian Kennel Club (CKC) - This event held **Outdoors** – Unbenched & Unexamined To comply with instructions issued by the CKC we will be unable to accept, cancel, or substitute any entry reaching our show secretary after the official closing date.

## Official Premium List 5 ALL BREED AGILITY TRIALS

Held under Canadian Kennel Club Rules

pors on grass within a fenced enclosure 3 Feet High 2 rings each 100' by 100' Electronic Timers No cover provided for inclement weather

## Saturday and Sunday, August 24<sup>th</sup> & 25th 2024 MAXVILLE FAIRGROUNDS

35 Fair Street, Maxville, Ontario K0C 1T0

**Judges** 

Saturday: Francine Lalonde Sunday: Wendy Beard

Limited Entry - 250 runs per day