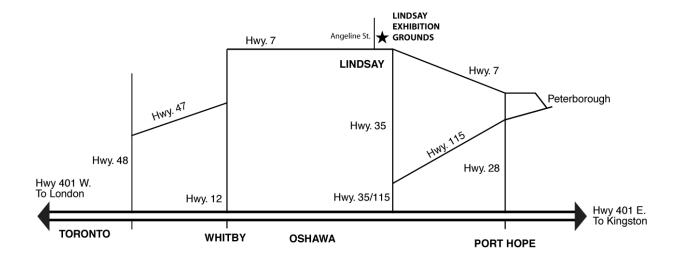

# LINDSAY EXHIBITION GROUNDS THE COMMONWELL MUTUAL INSURANCE BUILDING 354 Angeline Street South, Lindsay ON K9V 4R2

THERE WILL BE A 2 MINUTE SILENCE ON Saturday, November 11, 2023, REMEMBRANCE DAY at 11:00 a.m.